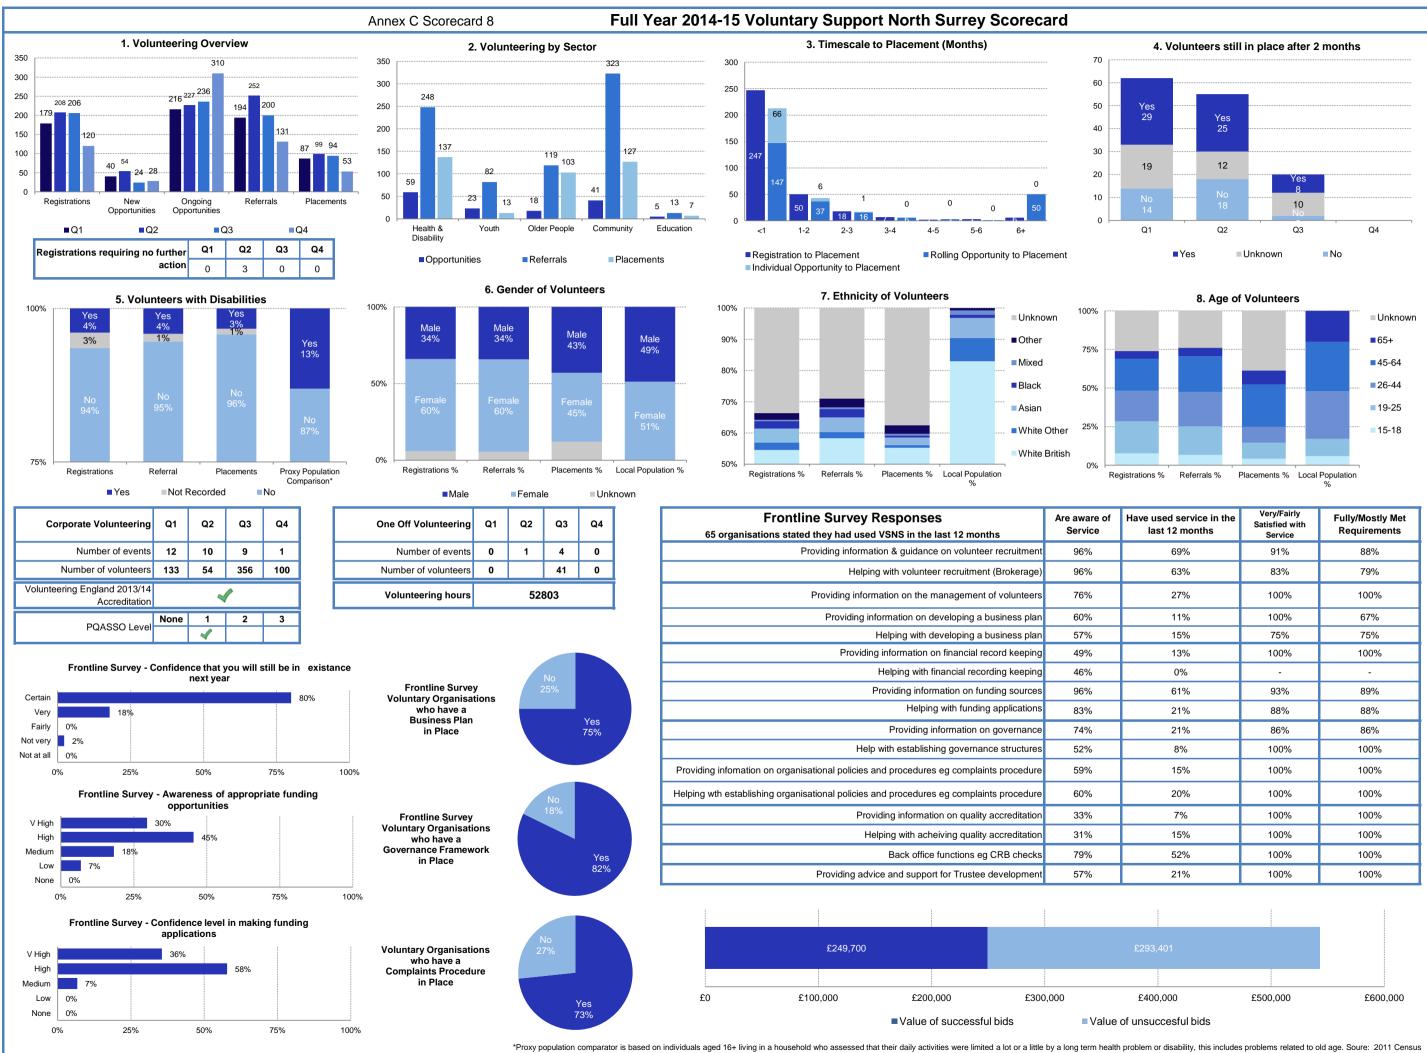

Page

57

| re aware of<br>Service | Have used service in the<br>last 12 months | Very/Fairly<br>Satisfied with<br>Service | Fully/Mostly Met<br>Requirements |
|------------------------|--------------------------------------------|------------------------------------------|----------------------------------|
| 96%                    | 69%                                        | 91%                                      | 88%                              |
| 96%                    | 63%                                        | 83%                                      | 79%                              |
| 76%                    | 27%                                        | 100%                                     | 100%                             |
| 60%                    | 11%                                        | 100%                                     | 67%                              |
| 57%                    | 15%                                        | 75%                                      | 75%                              |
| 49%                    | 13%                                        | 100%                                     | 100%                             |
| 46%                    | 0%                                         | -                                        | -                                |
| 96%                    | 61%                                        | 93%                                      | 89%                              |
| 83%                    | 21%                                        | 88%                                      | 88%                              |
| 74%                    | 21%                                        | 86%                                      | 86%                              |
| 52%                    | 8%                                         | 100%                                     | 100%                             |
| 59%                    | 15%                                        | 100%                                     | 100%                             |
| 60%                    | 20%                                        | 100%                                     | 100%                             |
| 33%                    | 7%                                         | 100%                                     | 100%                             |
| 31%                    | 15%                                        | 100%                                     | 100%                             |
| 79%                    | 52%                                        | 100%                                     | 100%                             |
| 57%                    | 21%                                        | 100%                                     | 100%                             |